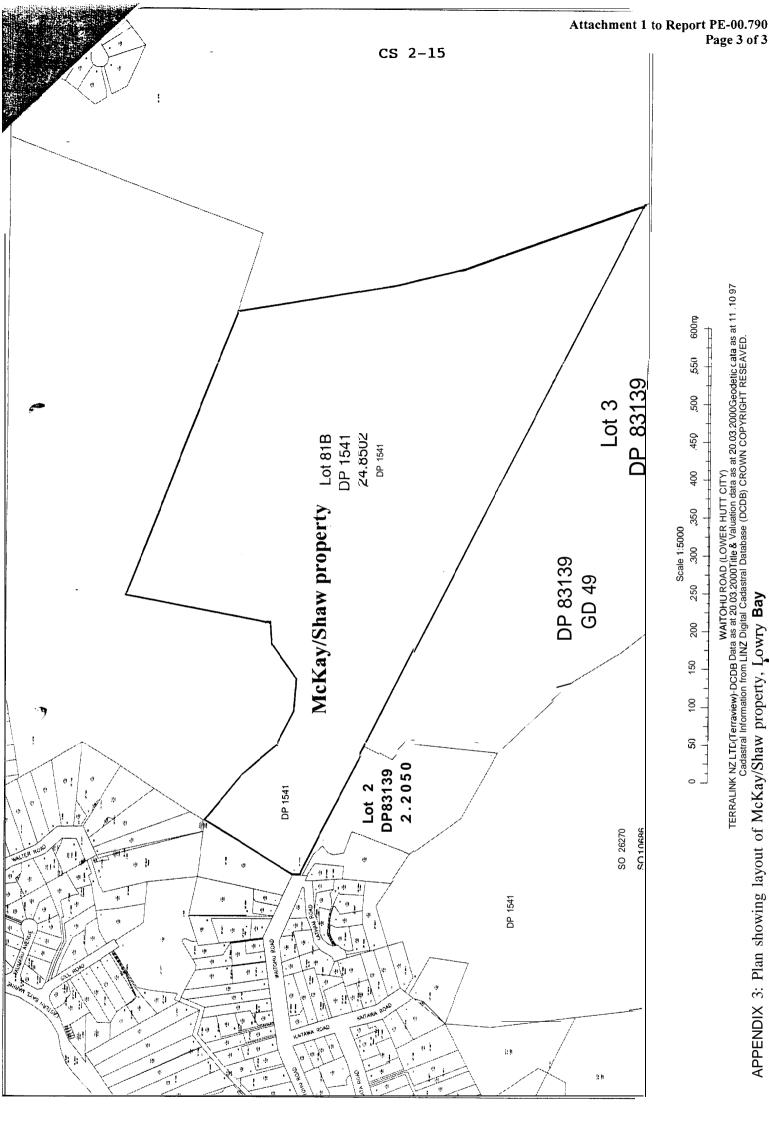

The McKay/Shaw property stretches between York Bay and Lowry Bay. The street address is 2 Waitohu Road, York Bay. It contains sections of the Francis Bell Track and the Main Ridge Track. These are important recreational tracks in the Eastern Bays of our city.

I am writing to request that the Regional Council consider this Council's request to contribute towards the acquisition of approximately 8 hectares of the 24 hectare McKay/Shaw property for the purpose of gaining permanent public access to the tracks. A registered valuer has assessed the McKay/Shaw property. It is estimated that the property is worth \$3500 to \$7000 per hectare.