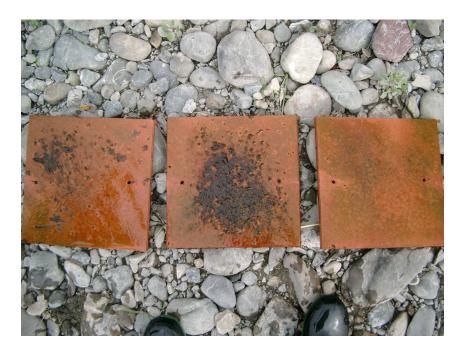

Rua 1-8

Rua 1 tiles

Ruamahanga River: Nutrient and Algal Periphyton monitoring in relation to the Masterton Wastewater Discharge: Appendix 6

Survey: 15 April 2003

Rua 1 tiles 2

Rua 1 tiles 3

Ruamahanga River: Nutrient and Algal Periphyton monitoring in relation to the Masterton Wastewater Discharge: Appendix 7