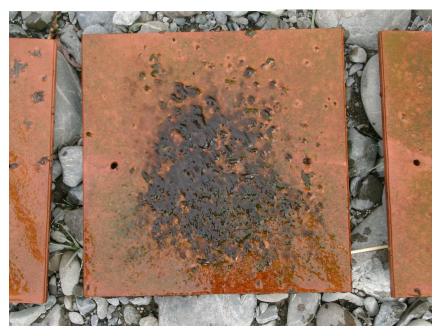

Rua 1-8

Rua 1 tiles

Ruamahanga River: Nutrient and Algal Periphyton monitoring in relation to the Masterton Wastewater Discharge: Appendix 6

Survey: 15 April 2003

Rua 1 tiles 2

Rua 1 tiles 3

Ruamahanga River: Nutrient and Algal Periphyton monitoring in relation to the Masterton Wastewater Discharge: Appendix 7