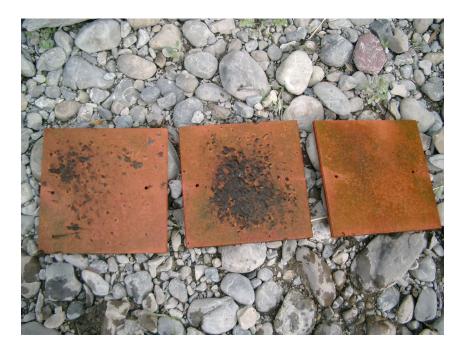

Rua 1-8

Rua 1 tiles

Ruamahanga River: Nutrient and Algal Periphyton monitoring in relation to the Masterton Wastewater Discharge: Appendix 6

Survey: 15 April 2003

Rua 1 tiles 2

Rua 1 tiles 3

Ruamahanga River: Nutrient and Algal Periphyton monitoring in relation to the Masterton Wastewater Discharge: Appendix 7