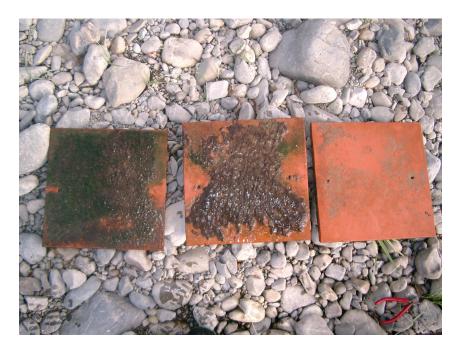

Rua 1-8

Rua 1 tiles

Ruamahanga River: Nutrient and Algal Periphyton monitoring in relation to the Masterton Wastewater Discharge: Appendix 6

Survey: 15 April 2003

Rua 1 tiles 2

Rua 1 tiles 3

Ruamahanga River: Nutrient and Algal Periphyton monitoring in relation to the Masterton Wastewater Discharge: Appendix 7