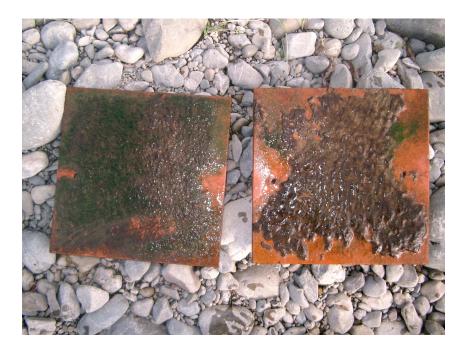

Rua 1-8

Rua 1 tiles

Ruamahanga River: Nutrient and Algal Periphyton monitoring in relation to the Masterton Wastewater Discharge: Appendix 6

Survey: 15 April 2003

Rua 1 tiles 2

Rua 1 tiles 3

Ruamahanga River: Nutrient and Algal Periphyton monitoring in relation to the Masterton Wastewater Discharge: Appendix 7