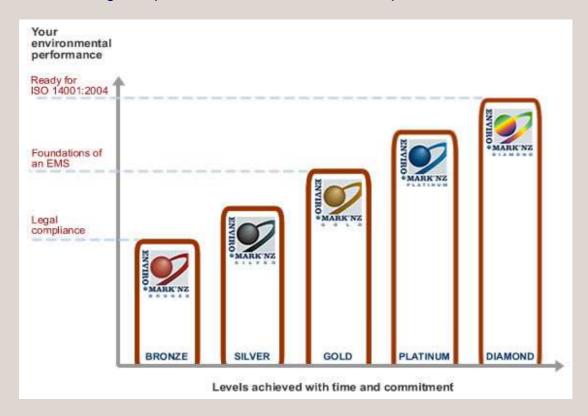

## Environmental Accreditation - Enviro-Mark®NZ Outline

The 5-step Enviro-Mark process tackles the implementation of each part of a credible EMS in a chronological fashion. We have incorporated Enviro-Mark®NZ within eMission so that participating businesses get this certification while working to improve their overall environmental performance.

Bronze: Compliance with relevant health, safety and environmental legislation

**Silver:** Production of an appropriate environmental policy based on the identification of environmental aspects and impacts

Gold: Implementation and monitoring of continuous-improvement targets and objectives.

**Platinum:** Documentation of operational procedures and systems used to manage environmental aspects and impacts (e.g. work instructions, practices, training and communication, management review)

**Diamond**: Implementation of an internal management and audit programme to correct and drive continual improvement. [At Diamond level, a business is ready for an ISO14001 audit.]