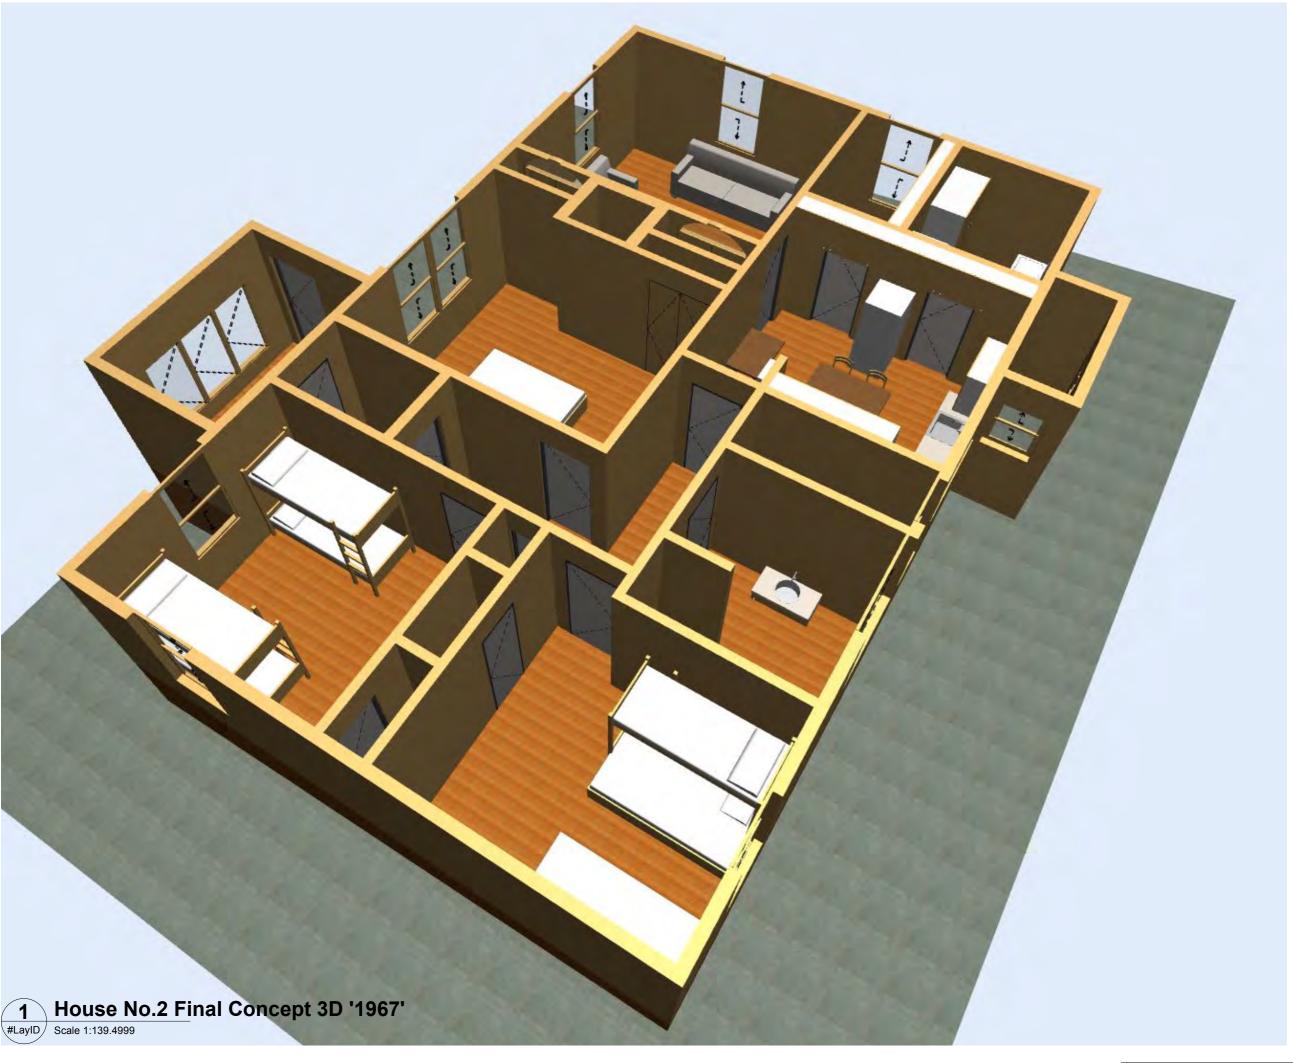

Note: This is a preliminary drawing intended to illustrate the basic layout. Materials, colours, furniture are standards, and not intended to indicate actual selections or ideas.

## No.2 House - Final Concept 3D '1967'

Scale: 1:139.4999

Orig. Size: A3

Job No.: **2096** 

Drawing No. SK-128

8 Revision: A