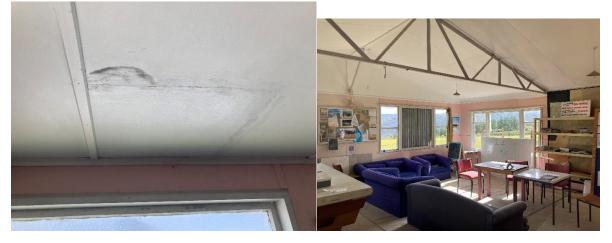

### Summary

The building is in poor condition with the subfloor, exterior wall paint, external windows and doors, and plumbing being the major issues. While not economical to bring up to healthy homes standards, repairs could be undertaken to bring it up to a suitable standard for a club rooms. A rough estimate for a bare minimum repair would be at least \$215,000 and would include the following:

- Basement room lock and unable to be inspected
- Broken windows
- Rotten window frames
- Poorly fitting window casements and external doors
- Asbestos wall cladding
- Holes in cladding
- Roof replaced with coloursteel 10-15 years ago and in good condition
- All cladding needs a clean and paint
- Storm water not compliant or missing or broken
- No drainage between subfloor and basement
- Sewer pipe broken
- Sewer pipe supports significantly corroded
- Toilet and basin not vented
- Grey water goes into drainage trench. This may be discharged into a soak pit in some cases, but must not be discharged on top of the ground
- Zip is only hot water and not tested
- Low pressure cold water from external header tanks
- Main water tank cracked and leaking
- Septic system old, but functions
- Septic drain field condition unknown
- Septic suitable for no more than 10-15 people per day with no grey water, 5-10 if grey water was included
- Cold water not drinking water standard. Roof water, no filters or first flush diverter
- Lino may contain asbestos
- Fireplace rusted through and should be replaced
- Power cables exposed.
- All electrical should be checked by an electrician
- Cracks in internal cladding that show significant moment in past
- Trim missing in toilet room