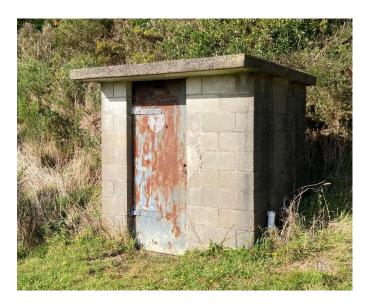

## **Fuel Store**

### Summary

Building is in reasonable condition and would only take minor maintenance to bring up to good condition. It is not suitable for its current purpose of fuel store.

#### List of issues

- Un filled block walls
- Holes in block cladding
- No bund in case of fuel leak
- No ventilation
- Roof physically connected
- Disconnected data cables for unknown purpose
- Concrete roof weathered, but appears to be watertight still
- Surface rust on metal door
- Poor quality repair on interior block work