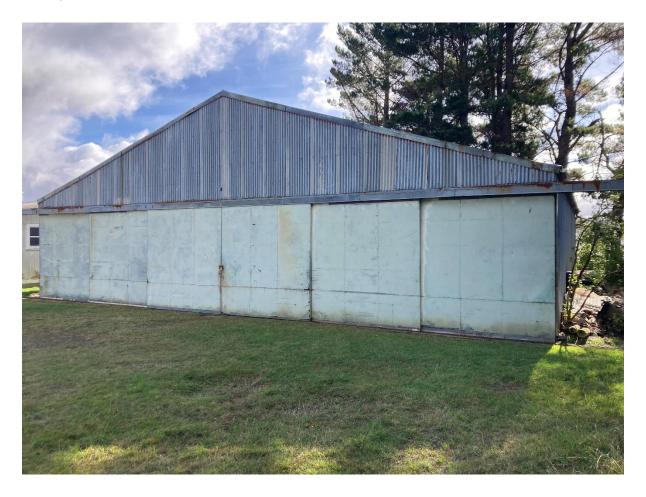

#### Summary

The Hanger is in average condition for its age. The major issue is the roof that may need to be replaced, otherwise only corrosion treatment and minor maintenance required.

### List of issues

- Surface rust across entire roof
- Ridge flashing beyond repair
- Several small holes in roof and wall cladding
- Minor surface rust on wall cladding
- Rust caused by building supplies and earth piled up too high around bottom of wall cladding
- Steel portal frames has minor surface rust around bracing
- Electrics not compliant, recommend electrician inspection
- Gutter not operational
- Corrosion has caused loss of section on section of door frames
- Exposed internal power cable outside
- Footing and slab visible is in good condition
- Roofing paper to stop condensation has many holes