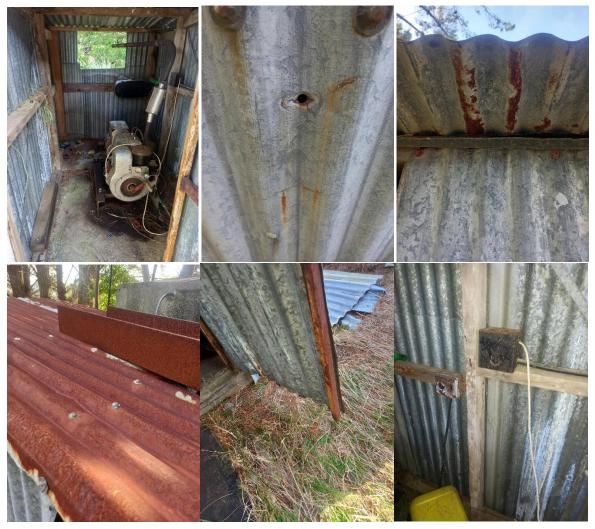

## **Fuel Store**

### Summary

Building is in reasonable condition and would only take minor maintenance to bring up to good condition. It is not suitable for its current purpose of fuel store.

#### List of issues

- Un filled block walls
- Holes in block cladding
- No bund in case of fuel leak
- No ventilation
- Roof physically connected
- Disconnected data cables for unknown purpose
- Concrete roof weathered, but appears to be watertight still
- Surface rust on metal door
- Poor quality repair on interior block work