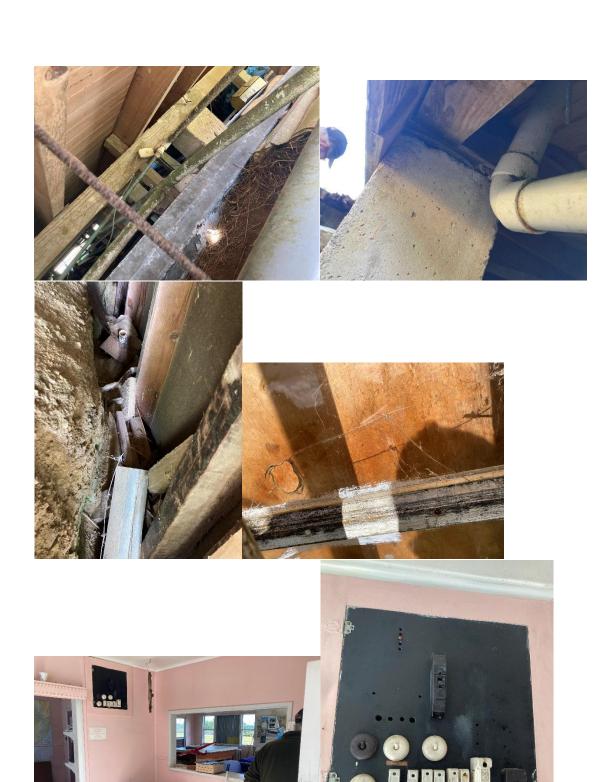

### List of issues

- Many bearers joins not supported
- Piles not attached to bearers
- Significant packers between bearers and piles the NZS3604 allow no tolerance for this
   6.6.6.1

Pile tops shall be at a level to support bearers without packing.

- Basement room lock and unable to be inspected
- Broken windows
- Rotten window frames
- Poorly fitting window casements and external doors
- Asbestos wall cladding
- Holes in cladding
- Roof replaced with coloursteel 10-15 years ago and in good condition
- All cladding needs a clean and paint
- Storm water not compliant or missing or broken
- No drainage between subfloor and basement
- Sewer pipe broken
- Sewer pipe supports significantly corroded
- Toilet and basin not vented
- Grey water goes into drainage trench. This may be discharged into a soak pit in some cases, but must not be discharged on top of the ground
- Zip is only hot water and not tested
- Low pressure cold water from external header tanks
- Main water tank cracked and leaking
- Septic system old, but functions
- Septic drain field condition unknown
- Septic suitable for no more than 10-15 people per day with no grey water, 5-10 if grey water was included
- Cold water not drinking water standard. Roof water, no filters or first flush diverter
- Lino may contain asbestos
- Fireplace rusted through and should be replaced
- Power cables exposed.
- All electrical should be checked by an electrician
- Cracks in internal cladding that show significant moment in past
- Trim missing in toilet room