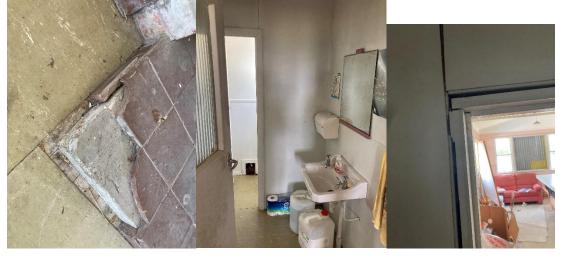

- Basement room lock and unable to be inspected
- Broken windows
- Rotten window frames
- Poorly fitting window casements and external doors
- Asbestos wall cladding
- Holes in cladding
- Roof replaced with coloursteel 10-15 years ago and in good condition
- All cladding needs a clean and paint
- Storm water not compliant or missing or broken
- No drainage between subfloor and basement
- Sewer pipe broken
- Sewer pipe supports significantly corroded
- Toilet and basin not vented
- Grey water goes into drainage trench. This may be discharged into a soak pit in some cases, but must not be discharged on top of the ground
- Zip is only hot water and not tested
- Low pressure cold water from external header tanks
- Main water tank cracked and leaking
- Septic system old, but functions
- Septic drain field condition unknown
- Septic suitable for no more than 10-15 people per day with no grey water, 5-10 if grey water was included
- Cold water not drinking water standard. Roof water, no filters or first flush diverter
- Lino may contain asbestos
- Fireplace rusted through and should be replaced
- Power cables exposed.
- All electrical should be checked by an electrician
- Cracks in internal cladding that show significant moment in past
- Trim missing in toilet room