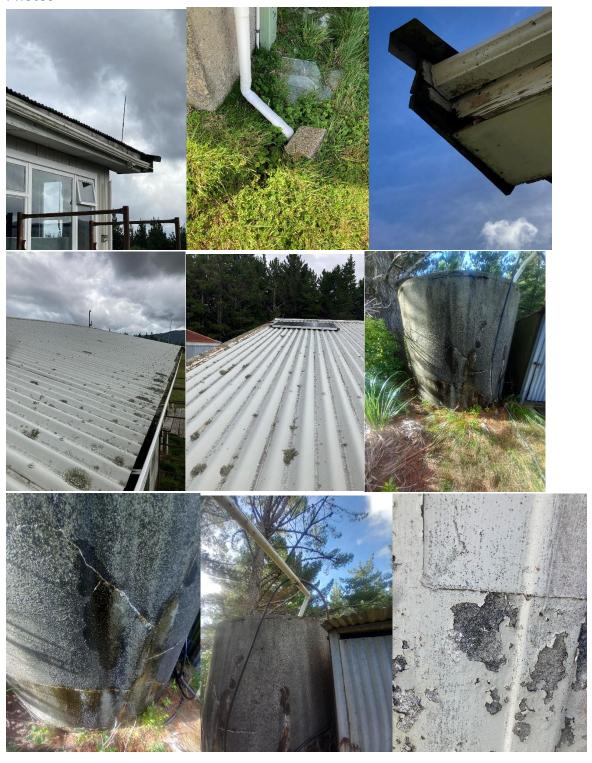

## **Fuel Store**

### Summary

Building is in reasonable condition and would only take minor maintenance to bring up to good condition. It is not suitable for its current purpose of fuel store.

#### List of issues

- Un filled block walls
- Holes in block cladding
- No bund in case of fuel leak
- No ventilation
- Roof physically connected
- Disconnected data cables for unknown purpose
- Concrete roof weathered, but appears to be watertight still
- Surface rust on metal door
- Poor quality repair on interior block work