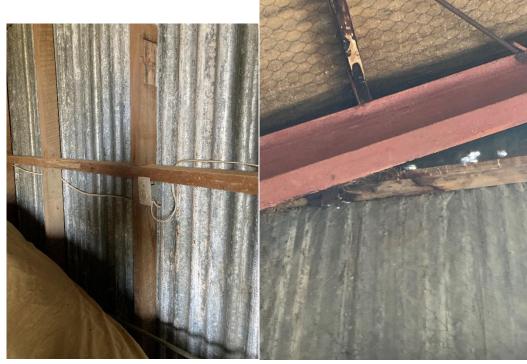

## Hangar

#### Summary

The Hanger is in average condition for its age. The major issue is the roof that may need to be replaced, otherwise only corrosion treatment and minor maintenance required.

### List of issues

- Surface rust across entire roof
- Ridge flashing beyond repair
- Several small holes in roof and wall cladding
- Minor surface rust on wall cladding
- Rust caused by building supplies and earth piled up too high around bottom of wall cladding
- Steel portal frames has minor surface rust around bracing
- Electrics not compliant, recommend electrician inspection
- Gutter not operational
- Corrosion has caused loss of section on section of door frames
- Exposed internal power cable outside
- Footing and slab visible is in good condition
- Roofing paper to stop condensation has many holes