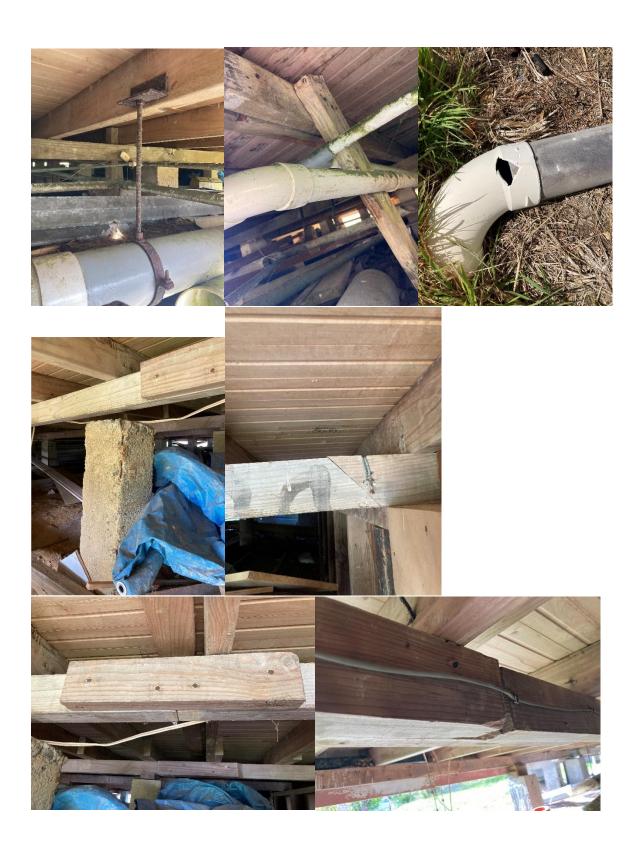

### Club Room

### Summary

The building is in poor condition with the subfloor, exterior wall paint, external windows and doors, and plumbing being the major issues. While not economical to bring up to healthy homes standards, repairs could be undertaken to bring it up to a suitable standard for a club rooms. A rough estimate for a bare minimum repair would be at least \$215,000 and would include the following:

### List of issues

- Many bearers joins not supported
- Piles not attached to bearers
- Significant packers between bearers and piles the NZS3604 allow no tolerance for this
   6.6.6.1

Pile tops shall be at a level to support bearers without packing.

- Basement room lock and unable to be inspected
- Broken windows
- Rotten window frames
- Poorly fitting window casements and external doors
- Asbestos wall cladding
- Holes in cladding
- Roof replaced with coloursteel 10-15 years ago and in good condition
- All cladding needs a clean and paint
- Storm water not compliant or missing or broken
- No drainage between subfloor and basement
- Sewer pipe broken
- Sewer pipe supports significantly corroded
- Toilet and basin not vented
- Grey water goes into drainage trench. This may be discharged into a soak pit in some cases, but must not be discharged on top of the ground
- Zip is only hot water and not tested
- Low pressure cold water from external header tanks
- Main water tank cracked and leaking
- Septic system old, but functions
- Septic drain field condition unknown
- Septic suitable for no more than 10-15 people per day with no grey water, 5-10 if grey water was included
- Cold water not drinking water standard. Roof water, no filters or first flush diverter
- Lino may contain asbestos
- Fireplace rusted through and should be replaced
- Power cables exposed.
- All electrical should be checked by an electrician
- Cracks in internal cladding that show significant moment in past
- Trim missing in toilet room