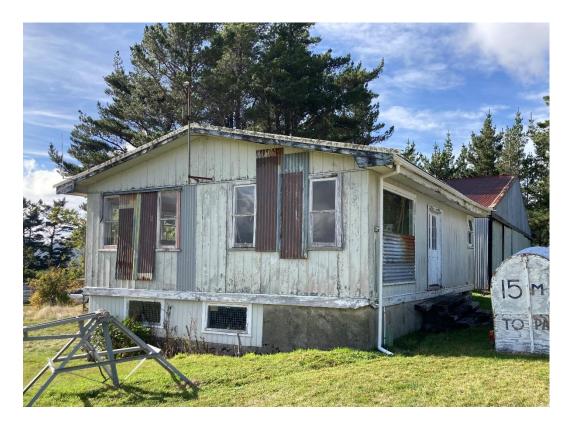

### Club Room

### Summary

The building is in poor condition with the subfloor, exterior wall paint, external windows and doors, and plumbing being the major issues. While not economical to bring up to healthy homes standards, repairs could be undertaken to bring it up to a suitable standard for a club rooms. A rough estimate for a bare minimum repair would be at least \$215,000 and would include the following:

### List of issues

- Many bearers joins not supported
- Piles not attached to bearers
- Significant packers between bearers and piles the NZS3604 allow no tolerance for this
   6.6.6.1

Pile tops shall be at a level to support bearers without packing.

- Basement room lock and unable to be inspected
- Broken windows
- Rotten window frames
- Poorly fitting window casements and external doors
- Asbestos wall cladding
- Holes in cladding
- Roof replaced with coloursteel 10-15 years ago and in good condition
- All cladding needs a clean and paint
- Storm water not compliant or missing or broken
- No drainage between subfloor and basement
- Sewer pipe broken
- Sewer pipe supports significantly corroded
- Toilet and basin not vented
- Grey water goes into drainage trench. This may be discharged into a soak pit in some cases, but must not be discharged on top of the ground
- Zip is only hot water and not tested
- Low pressure cold water from external header tanks
- Main water tank cracked and leaking
- Septic system old, but functions
- Septic drain field condition unknown
- Septic suitable for no more than 10-15 people per day with no grey water, 5-10 if grey water was included
- Cold water not drinking water standard. Roof water, no filters or first flush diverter
- Lino may contain asbestos
- Fireplace rusted through and should be replaced
- Power cables exposed.
- All electrical should be checked by an electrician
- Cracks in internal cladding that show significant moment in past
- Trim missing in toilet room