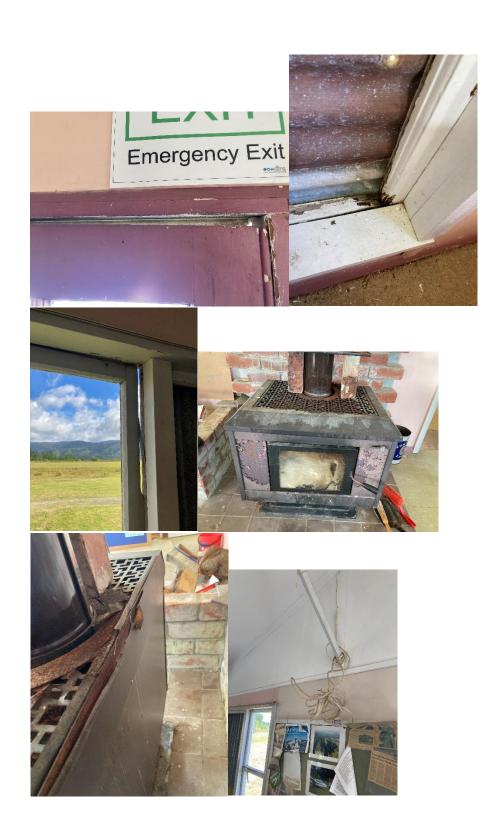

### Summary

The building is in poor condition with the subfloor, exterior wall paint, external windows and doors, and plumbing being the major issues. While not economical to bring up to healthy homes standards, repairs could be undertaken to bring it up to a suitable standard for a club rooms. A rough estimate for a bare minimum repair would be at least \$215,000 and would include the following:

### List of issues

- Many bearers joins not supported
- Piles not attached to bearers
- Significant packers between bearers and piles the NZS3604 allow no tolerance for this
   6.6.6.1

Pile tops shall be at a level to support bearers without packing.

- Basement room lock and unable to be inspected
- Broken windows
- Rotten window frames
- Poorly fitting window casements and external doors
- Asbestos wall cladding
- Holes in cladding
- Roof replaced with coloursteel 10-15 years ago and in good condition
- All cladding needs a clean and paint
- Storm water not compliant or missing or broken
- No drainage between subfloor and basement
- Sewer pipe broken
- Sewer pipe supports significantly corroded
- Toilet and basin not vented
- Grey water goes into drainage trench. This may be discharged into a soak pit in some cases, but must not be discharged on top of the ground
- Zip is only hot water and not tested
- Low pressure cold water from external header tanks
- Main water tank cracked and leaking
- Septic system old, but functions
- Septic drain field condition unknown
- Septic suitable for no more than 10-15 people per day with no grey water, 5-10 if grey water was included
- Cold water not drinking water standard. Roof water, no filters or first flush diverter
- Lino may contain asbestos
- Fireplace rusted through and should be replaced
- Power cables exposed.
- All electrical should be checked by an electrician
- Cracks in internal cladding that show significant moment in past
- Trim missing in toilet room