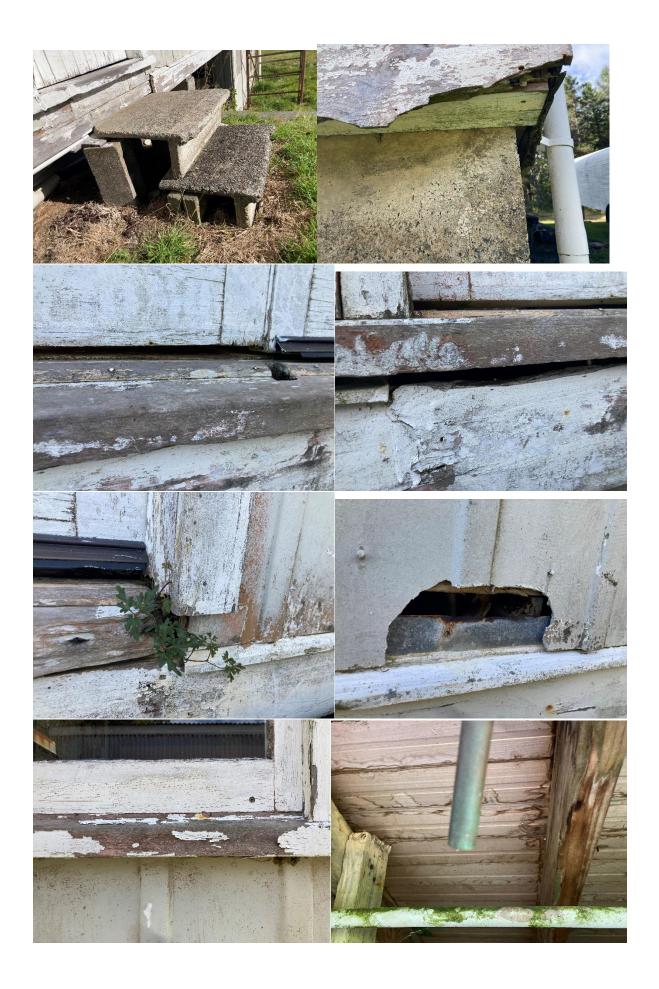

### Club Room

### Summary

The building is in poor condition with the subfloor, exterior wall paint, external windows and doors, and plumbing being the major issues. While not economical to bring up to healthy homes standards, repairs could be undertaken to bring it up to a suitable standard for a club rooms. A rough estimate for a bare minimum repair would be at least \$215,000 and would include the following:

### List of issues

- Many bearers joins not supported
- Piles not attached to bearers
- Significant packers between bearers and piles the NZS3604 allow no tolerance for this
   6.6.6.1

Pile tops shall be at a level to support bearers without packing.

- Basement room lock and unable to be inspected
- Broken windows
- Rotten window frames
- Poorly fitting window casements and external doors
- Asbestos wall cladding
- Holes in cladding
- Roof replaced with coloursteel 10-15 years ago and in good condition
- All cladding needs a clean and paint
- Storm water not compliant or missing or broken
- No drainage between subfloor and basement
- Sewer pipe broken
- Sewer pipe supports significantly corroded
- Toilet and basin not vented
- Grey water goes into drainage trench. This may be discharged into a soak pit in some cases, but must not be discharged on top of the ground
- Zip is only hot water and not tested
- Low pressure cold water from external header tanks
- Main water tank cracked and leaking
- Septic system old, but functions
- Septic drain field condition unknown
- Septic suitable for no more than 10-15 people per day with no grey water, 5-10 if grey water was included
- Cold water not drinking water standard. Roof water, no filters or first flush diverter
- Lino may contain asbestos
- Fireplace rusted through and should be replaced
- Power cables exposed.
- All electrical should be checked by an electrician
- Cracks in internal cladding that show significant moment in past
- Trim missing in toilet room