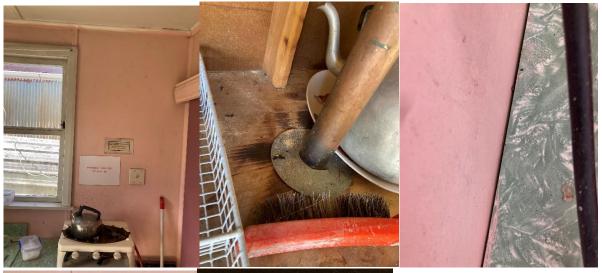

- Basement room lock and unable to be inspected
- Broken windows
- Rotten window frames
- Poorly fitting window casements and external doors
- Asbestos wall cladding
- Holes in cladding
- Roof replaced with coloursteel 10-15 years ago and in good condition
- All cladding needs a clean and paint
- Storm water not compliant or missing or broken
- No drainage between subfloor and basement
- Sewer pipe broken
- Sewer pipe supports significantly corroded
- Toilet and basin not vented
- Grey water goes into drainage trench. This may be discharged into a soak pit in some cases, but must not be discharged on top of the ground
- Zip is only hot water and not tested
- Low pressure cold water from external header tanks
- Main water tank cracked and leaking
- Septic system old, but functions
- Septic drain field condition unknown
- Septic suitable for no more than 10-15 people per day with no grey water, 5-10 if grey water was included
- Cold water not drinking water standard. Roof water, no filters or first flush diverter
- Lino may contain asbestos
- Fireplace rusted through and should be replaced
- Power cables exposed.
- All electrical should be checked by an electrician
- Cracks in internal cladding that show significant moment in past
- Trim missing in toilet room