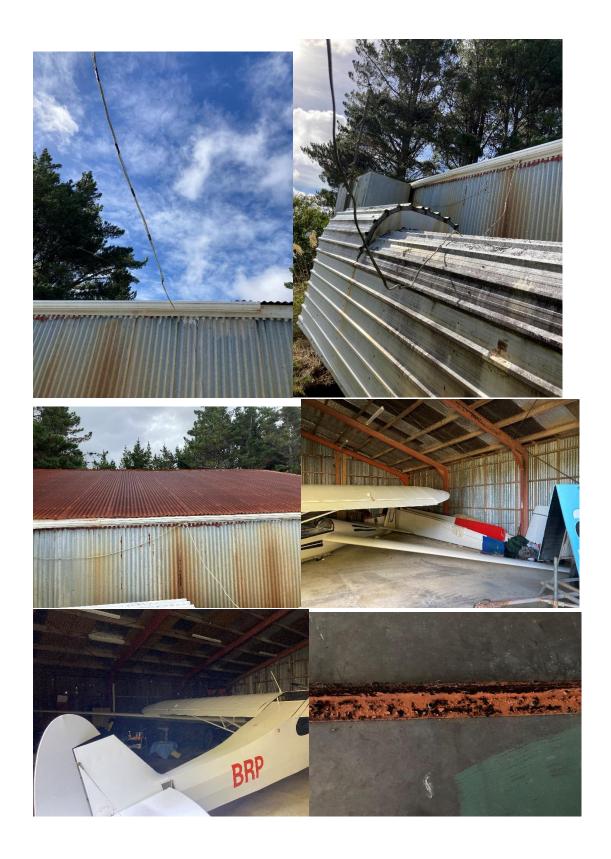

## Hangar

#### Summary

The Hanger is in average condition for its age. The major issue is the roof that may need to be replaced, otherwise only corrosion treatment and minor maintenance required.

### List of issues

- Surface rust across entire roof
- Ridge flashing beyond repair
- Several small holes in roof and wall cladding
- Minor surface rust on wall cladding
- Rust caused by building supplies and earth piled up too high around bottom of wall cladding
- Steel portal frames has minor surface rust around bracing
- Electrics not compliant, recommend electrician inspection
- Gutter not operational
- Corrosion has caused loss of section on section of door frames
- Exposed internal power cable outside
- Footing and slab visible is in good condition
- Roofing paper to stop condensation has many holes