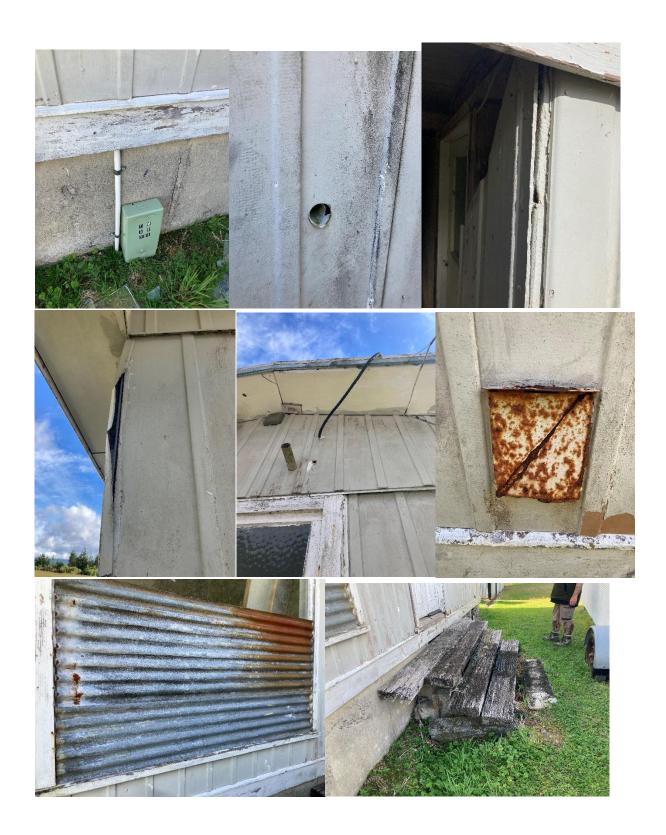

### Club Room

### Summary

The building is in poor condition with the subfloor, exterior wall paint, external windows and doors, and plumbing being the major issues. While not economical to bring up to healthy homes standards, repairs could be undertaken to bring it up to a suitable standard for a club rooms. A rough estimate for a bare minimum repair would be at least \$215,000 and would include the following:

### List of issues

- Many bearers joins not supported
- Piles not attached to bearers
- Significant packers between bearers and piles the NZS3604 allow no tolerance for this
   6.6.6.1

Pile tops shall be at a level to support bearers without packing.

- Basement room lock and unable to be inspected
- Broken windows
- Rotten window frames
- Poorly fitting window casements and external doors
- Asbestos wall cladding
- Holes in cladding
- Roof replaced with coloursteel 10-15 years ago and in good condition
- All cladding needs a clean and paint
- Storm water not compliant or missing or broken
- No drainage between subfloor and basement
- Sewer pipe broken
- Sewer pipe supports significantly corroded
- Toilet and basin not vented
- Grey water goes into drainage trench. This may be discharged into a soak pit in some cases, but must not be discharged on top of the ground
- Zip is only hot water and not tested
- Low pressure cold water from external header tanks
- Main water tank cracked and leaking
- Septic system old, but functions
- Septic drain field condition unknown
- Septic suitable for no more than 10-15 people per day with no grey water, 5-10 if grey water was included
- Cold water not drinking water standard. Roof water, no filters or first flush diverter
- Lino may contain asbestos
- Fireplace rusted through and should be replaced
- Power cables exposed.
- All electrical should be checked by an electrician
- Cracks in internal cladding that show significant moment in past
- Trim missing in toilet room