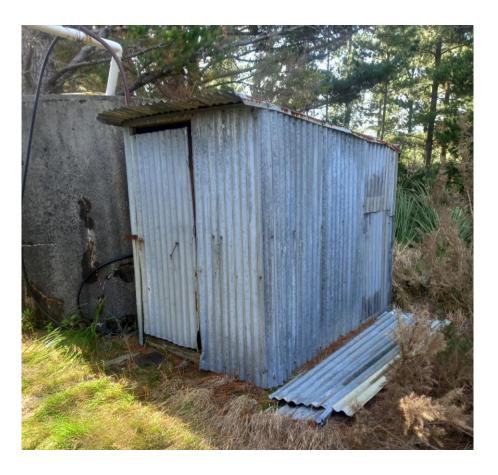

## **Fuel Store**

### Summary

Building is in reasonable condition and would only take minor maintenance to bring up to good condition. It is not suitable for its current purpose of fuel store.

#### List of issues

- Un filled block walls
- Holes in block cladding
- No bund in case of fuel leak
- No ventilation
- Roof physically connected
- Disconnected data cables for unknown purpose
- Concrete roof weathered, but appears to be watertight still
- Surface rust on metal door
- Poor quality repair on interior block work