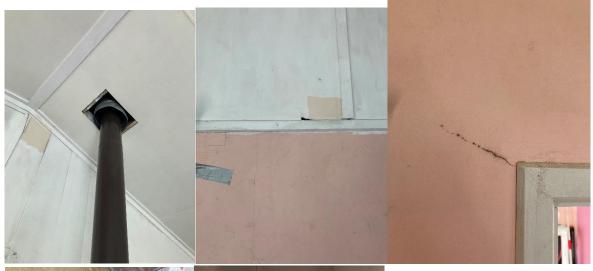

- Basement room lock and unable to be inspected
- Broken windows
- Rotten window frames
- Poorly fitting window casements and external doors
- Asbestos wall cladding
- Holes in cladding
- Roof replaced with coloursteel 10-15 years ago and in good condition
- All cladding needs a clean and paint
- Storm water not compliant or missing or broken
- No drainage between subfloor and basement
- Sewer pipe broken
- Sewer pipe supports significantly corroded
- Toilet and basin not vented
- Grey water goes into drainage trench. This may be discharged into a soak pit in some cases, but must not be discharged on top of the ground
- Zip is only hot water and not tested
- Low pressure cold water from external header tanks
- Main water tank cracked and leaking
- Septic system old, but functions
- Septic drain field condition unknown
- Septic suitable for no more than 10-15 people per day with no grey water, 5-10 if grey water was included
- Cold water not drinking water standard. Roof water, no filters or first flush diverter
- Lino may contain asbestos
- Fireplace rusted through and should be replaced
- Power cables exposed.
- All electrical should be checked by an electrician
- Cracks in internal cladding that show significant moment in past
- Trim missing in toilet room