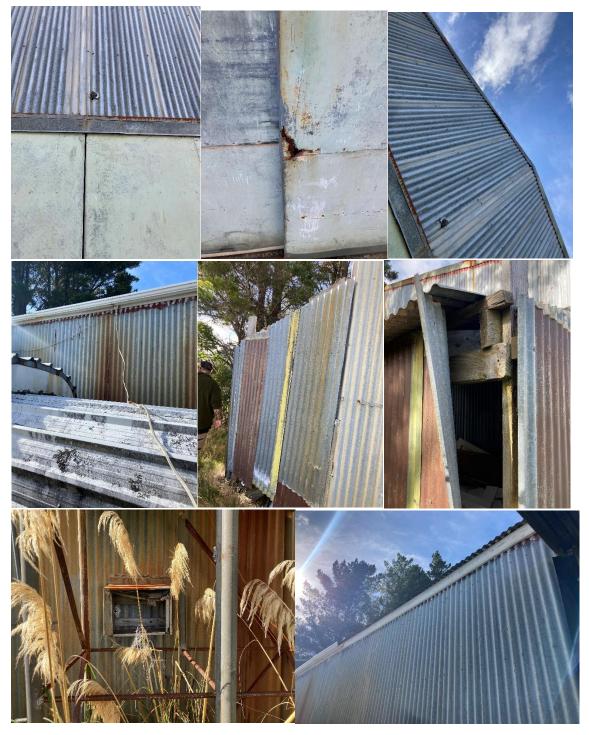

### List of issues

- Surface rust across entire roof
- Ridge flashing beyond repair
- Several small holes in roof and wall cladding
- Minor surface rust on wall cladding
- Rust caused by building supplies and earth piled up too high around bottom of wall cladding
- Steel portal frames has minor surface rust around bracing
- Electrics not compliant, recommend electrician inspection
- Gutter not operational
- Corrosion has caused loss of section on section of door frames
- Exposed internal power cable outside
- Footing and slab visible is in good condition
- Roofing paper to stop condensation has many holes