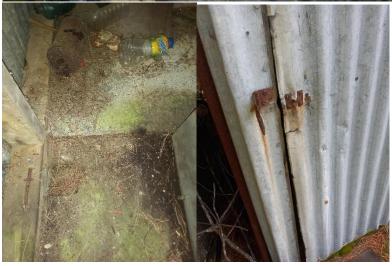

## **Fuel Store**

### Summary

Building is in reasonable condition and would only take minor maintenance to bring up to good condition. It is not suitable for its current purpose of fuel store.

#### List of issues

- Un filled block walls
- Holes in block cladding
- No bund in case of fuel leak
- No ventilation
- Roof physically connected
- Disconnected data cables for unknown purpose
- Concrete roof weathered, but appears to be watertight still
- Surface rust on metal door
- Poor quality repair on interior block work