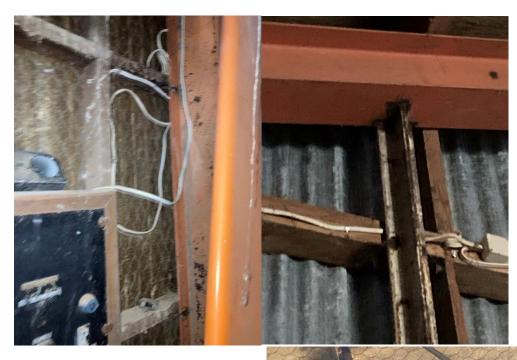

## Hangar

#### Summary

The Hanger is in average condition for its age. The major issue is the roof that may need to be replaced, otherwise only corrosion treatment and minor maintenance required.

### List of issues

- Surface rust across entire roof
- Ridge flashing beyond repair
- Several small holes in roof and wall cladding
- Minor surface rust on wall cladding
- Rust caused by building supplies and earth piled up too high around bottom of wall cladding
- Steel portal frames has minor surface rust around bracing
- Electrics not compliant, recommend electrician inspection
- Gutter not operational
- Corrosion has caused loss of section on section of door frames
- Exposed internal power cable outside
- Footing and slab visible is in good condition
- Roofing paper to stop condensation has many holes