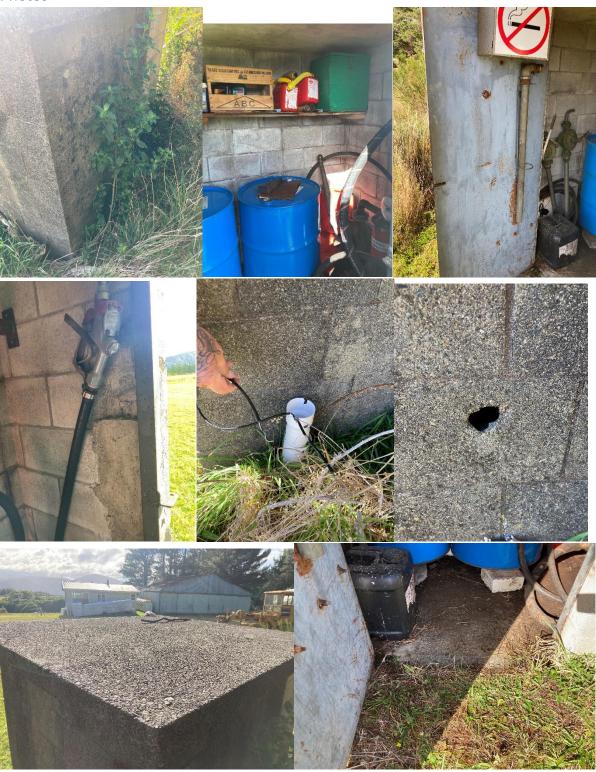

#### List of issues

- Un filled block walls
- Holes in block cladding
- No bund in case of fuel leak
- No ventilation
- Roof physically connected
- Disconnected data cables for unknown purpose
- Concrete roof weathered, but appears to be watertight still
- Surface rust on metal door
- Poor quality repair on interior block work