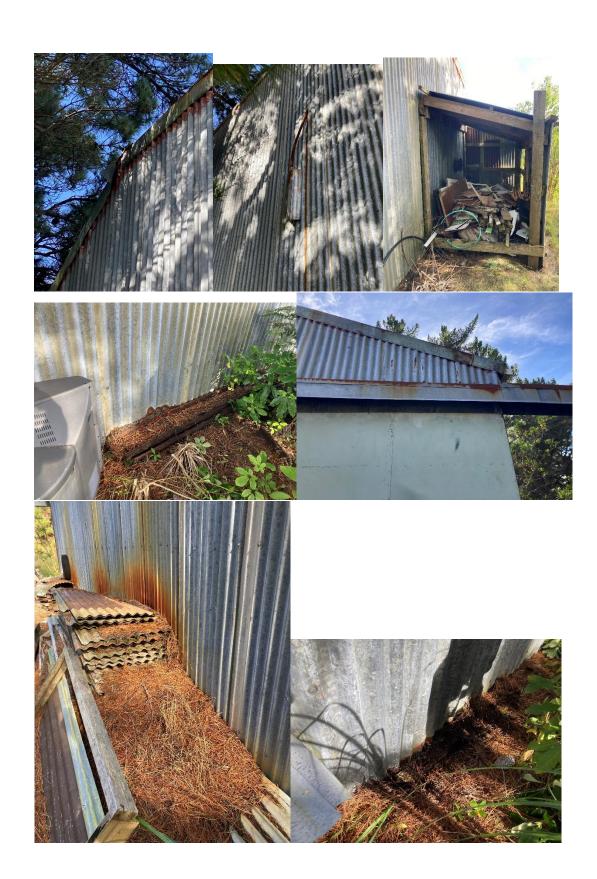

### List of issues

- Surface rust across entire roof
- Ridge flashing beyond repair
- Several small holes in roof and wall cladding
- Minor surface rust on wall cladding
- Rust caused by building supplies and earth piled up too high around bottom of wall cladding
- Steel portal frames has minor surface rust around bracing
- Electrics not compliant, recommend electrician inspection
- Gutter not operational
- Corrosion has caused loss of section on section of door frames
- Exposed internal power cable outside
- Footing and slab visible is in good condition
- Roofing paper to stop condensation has many holes