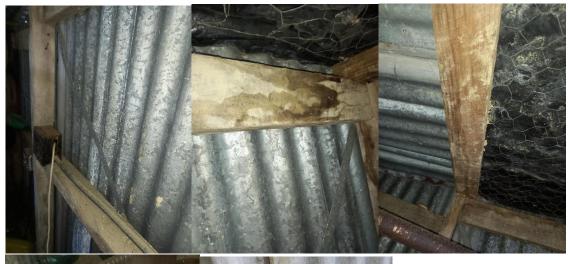

## Hangar

#### Summary

The Hanger is in average condition for its age. The major issue is the roof that may need to be replaced, otherwise only corrosion treatment and minor maintenance required.

### List of issues

- Surface rust across entire roof
- Ridge flashing beyond repair
- Several small holes in roof and wall cladding
- Minor surface rust on wall cladding
- Rust caused by building supplies and earth piled up too high around bottom of wall cladding
- Steel portal frames has minor surface rust around bracing
- Electrics not compliant, recommend electrician inspection
- Gutter not operational
- Corrosion has caused loss of section on section of door frames
- Exposed internal power cable outside
- Footing and slab visible is in good condition
- Roofing paper to stop condensation has many holes