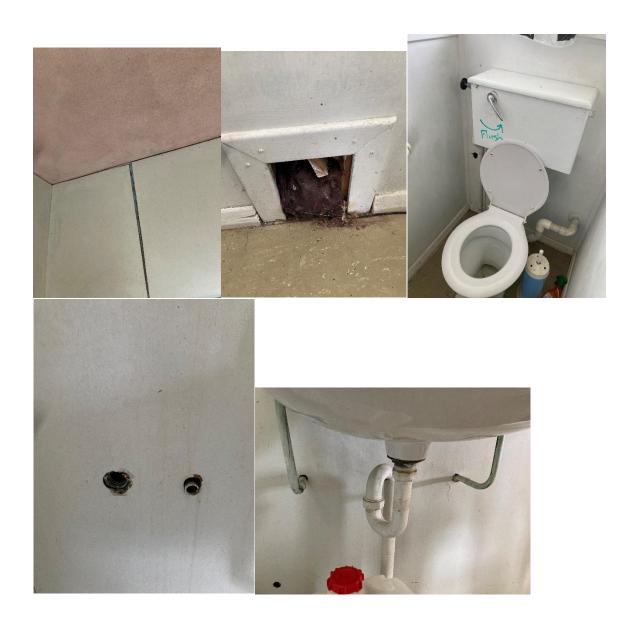

### List of issues

- Many bearers joins not supported
- Piles not attached to bearers
- Significant packers between bearers and piles the NZS3604 allow no tolerance for this
   6.6.6.1

Pile tops shall be at a level to support bearers without packing.

- Basement room lock and unable to be inspected
- Broken windows
- Rotten window frames
- Poorly fitting window casements and external doors
- Asbestos wall cladding
- Holes in cladding
- Roof replaced with coloursteel 10-15 years ago and in good condition
- All cladding needs a clean and paint
- Storm water not compliant or missing or broken
- No drainage between subfloor and basement
- Sewer pipe broken
- Sewer pipe supports significantly corroded
- Toilet and basin not vented
- Grey water goes into drainage trench. This may be discharged into a soak pit in some cases, but must not be discharged on top of the ground
- Zip is only hot water and not tested
- Low pressure cold water from external header tanks
- Main water tank cracked and leaking
- Septic system old, but functions
- Septic drain field condition unknown
- Septic suitable for no more than 10-15 people per day with no grey water, 5-10 if grey water was included
- Cold water not drinking water standard. Roof water, no filters or first flush diverter
- Lino may contain asbestos
- Fireplace rusted through and should be replaced
- Power cables exposed.
- All electrical should be checked by an electrician
- Cracks in internal cladding that show significant moment in past
- Trim missing in toilet room