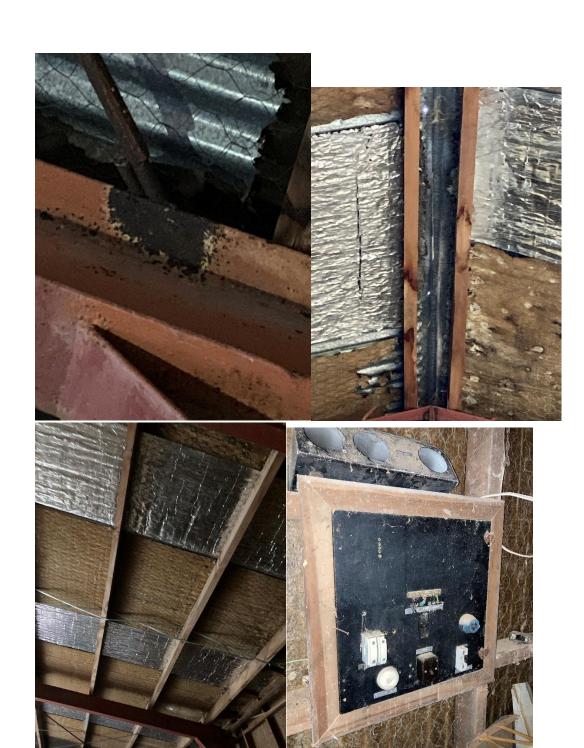

## Hangar

#### Summary

The Hanger is in average condition for its age. The major issue is the roof that may need to be replaced, otherwise only corrosion treatment and minor maintenance required.

### List of issues

- Surface rust across entire roof
- Ridge flashing beyond repair
- Several small holes in roof and wall cladding
- Minor surface rust on wall cladding
- Rust caused by building supplies and earth piled up too high around bottom of wall cladding
- Steel portal frames has minor surface rust around bracing
- Electrics not compliant, recommend electrician inspection
- Gutter not operational
- Corrosion has caused loss of section on section of door frames
- Exposed internal power cable outside
- Footing and slab visible is in good condition
- Roofing paper to stop condensation has many holes