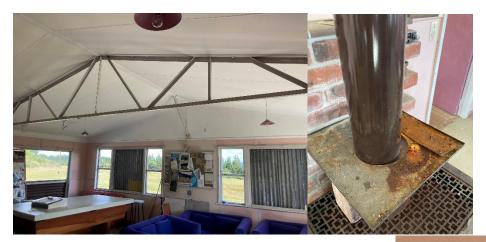

### Summary

The building is in poor condition with the subfloor, exterior wall paint, external windows and doors, and plumbing being the major issues. While not economical to bring up to healthy homes standards, repairs could be undertaken to bring it up to a suitable standard for a club rooms. A rough estimate for a bare minimum repair would be at least \$215,000 and would include the following:

- Basement room lock and unable to be inspected
- Broken windows
- Rotten window frames
- Poorly fitting window casements and external doors
- Asbestos wall cladding
- Holes in cladding
- Roof replaced with coloursteel 10-15 years ago and in good condition
- All cladding needs a clean and paint
- Storm water not compliant or missing or broken
- No drainage between subfloor and basement
- Sewer pipe broken
- Sewer pipe supports significantly corroded
- Toilet and basin not vented
- Grey water goes into drainage trench. This may be discharged into a soak pit in some cases, but must not be discharged on top of the ground
- Zip is only hot water and not tested
- Low pressure cold water from external header tanks
- Main water tank cracked and leaking
- Septic system old, but functions
- Septic drain field condition unknown
- Septic suitable for no more than 10-15 people per day with no grey water, 5-10 if grey water was included
- Cold water not drinking water standard. Roof water, no filters or first flush diverter
- Lino may contain asbestos
- Fireplace rusted through and should be replaced
- Power cables exposed.
- All electrical should be checked by an electrician
- Cracks in internal cladding that show significant moment in past
- Trim missing in toilet room