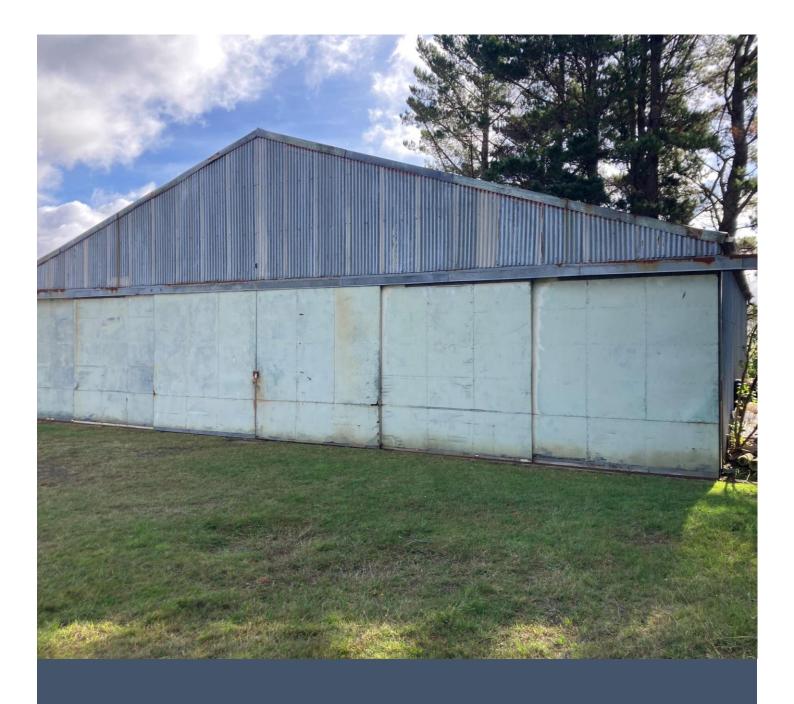

## Hangar

#### Summary

The Hanger is in average condition for its age. The major issue is the roof that may need to be replaced, otherwise only corrosion treatment and minor maintenance required.

### List of issues

- Surface rust across entire roof
- Ridge flashing beyond repair
- Several small holes in roof and wall cladding
- Minor surface rust on wall cladding
- Rust caused by building supplies and earth piled up too high around bottom of wall cladding
- Steel portal frames has minor surface rust around bracing
- Electrics not compliant, recommend electrician inspection
- Gutter not operational
- Corrosion has caused loss of section on section of door frames
- Exposed internal power cable outside
- Footing and slab visible is in good condition
- Roofing paper to stop condensation has many holes