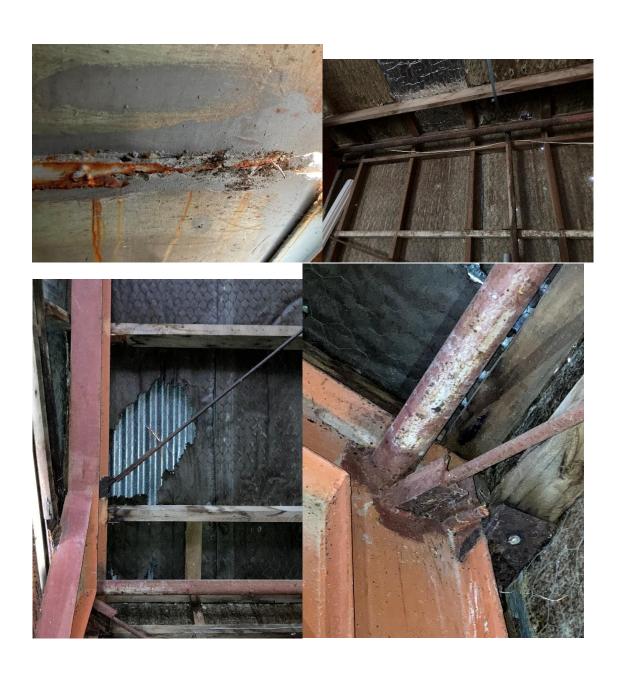

## Hangar

#### Summary

The Hanger is in average condition for its age. The major issue is the roof that may need to be replaced, otherwise only corrosion treatment and minor maintenance required.

### List of issues

- Surface rust across entire roof
- Ridge flashing beyond repair
- Several small holes in roof and wall cladding
- Minor surface rust on wall cladding
- Rust caused by building supplies and earth piled up too high around bottom of wall cladding
- Steel portal frames has minor surface rust around bracing
- Electrics not compliant, recommend electrician inspection
- Gutter not operational
- Corrosion has caused loss of section on section of door frames
- Exposed internal power cable outside
- Footing and slab visible is in good condition
- Roofing paper to stop condensation has many holes